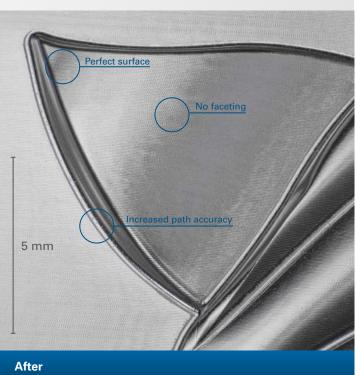

# Better surface quality in a shorter time

Achievement of better surface finish of workpieces within the same or shorter production time

- Increased path accuracy
- No faceting
- Perfect surface