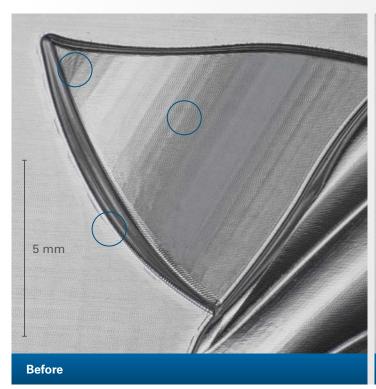

#### DATRON PerfectCut

Fast, precise and contour accurate HSC milling for excellent surface quality

To achieve ideal reproductions of most complex geometries in HSC milling, DATRON has invented the surface smoothing package PerfectCut. With PerfectCut your DATRON M10 Pro, M8Cube and C5 achieve utmost performance levels and machine perfect surfaces and contours without the need for post-processing – enhancing your productivity!

# Better surface quality in a shorter time

Achievement of better surface finish of workpieces within the same or shorter production time

- Increased path accuracy
- No faceting
- Perfect surface